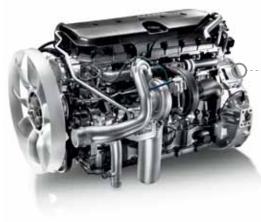

## PRODUCT ADVANTAGES.

- lacksquare Reliability: Cursor 13 engine with waste gate technology ------C
- **Power**: 420 horsepower with a maximum torque of 1900 Nm
- **Safety**: disk brakes with EBL system
- **Economy**: single reduction rear axle for high commercial speed and reduced fuel consumption
- **• Payload**: 2 inches Jost 5th wheel for up to 60 ton G.c.w.
- Comfort: spacious cab with bunk, low or high roof, air conditioning, external sun visors
- Sturdiness: high resistance steel chassis frame 7.7 mm thick with semielliptic suspensions
- Functionality: 315/80 R 22.5 mixed route tyres with manual or automated gearbox
- Aerodynamics: roof spoiler and side deflectors

| F | + | + | +  | + |
|---|---|---|----|---|
| - | + | + | +  | + |
| F | + | + | +  | + |
| - | + | + | +  | + |
| + | + | + | +  | + |
| F | + | + | +  | + |
| F | + | + | +3 | + |

TECHNICAL DATA

| MODELS                    | 4X2                             |               |                | <b>6X</b> 4                     |               |                |  |
|---------------------------|---------------------------------|---------------|----------------|---------------------------------|---------------|----------------|--|
| VERSION                   | BASIC                           | LOW ROOF FULL | HIGH ROOF FULL | BASIC                           | LOW ROOF FULL | HIGH ROOF FULL |  |
| DIMENSIONS (mm)           |                                 |               |                |                                 |               |                |  |
| (A) WHEELBASE             | 3800                            |               |                | 3200                            |               |                |  |
| (L) LENGHT                | 6286                            |               |                | 6844                            |               |                |  |
| (T) 5th W.HEIGHT UNLOADED | 1442                            |               |                | 1440                            |               |                |  |
| (T) 5th W.HEIGHT LOADED   | 1278                            |               |                | 1275                            |               |                |  |
| (H) OVERALL HEIGHT        | 3060                            | 3660          | 3640           | 3060                            | 3660          | 3640           |  |
| KERBWEIGHT (kg)           | 6970                            | 6970          | 7080           | 9301                            | 9306          | 9421           |  |
| ENGINE                    | FPT CURSOR I 3                  |               |                | FPT CURSOR 13                   |               |                |  |
| Cylinders N° / (I)        | 6in line. / 12.88               |               |                | 6in line. / 12.88               |               |                |  |
| MAX POWER (HP / kW)       | 420HP / 309KW                   |               |                | 420HP / 309KW                   |               |                |  |
| MAX TORQUE (Nm / kg.m)    | 1900Nm /194Kg.m                 |               |                | 1900Nm /194Kg.m                 |               |                |  |
| EMISSION LEVEL            | EURO 3                          |               |                | EURO 3                          |               |                |  |
| GEARBOXES                 | I 6 SPEEDS                      |               |                | 12-16 SPEEDS                    |               |                |  |
| MECHANICAL                | ZF 16 S 2220 TO                 |               |                | -                               |               |                |  |
| EUROTRONICS 12 SPEEDS     | -                               |               |                | ZF 12 AS 2330TO                 |               |                |  |
| EUROTRONICS 16 SPEEDS     | ZF 16 AS 2630 TO                |               |                | ZF 16 AS 2630 TO                |               |                |  |
| BRAKES                    | Front and rear disc / ABS + EBL |               |                | Front and rear disc / ABS + EBL |               |                |  |
| SUSPENSION                | Front and rear parabolic        |               |                | Front and rear parabolic        |               |                |  |
| FUEL TANK (I)             | 530                             |               |                | 600                             |               |                |  |
| BATTERIES                 | 2 × 12V. 170 Ah                 |               |                | 2 X 12V. 170 Ah                 |               |                |  |
| REAR AXLE RATIO           | 3.36                            |               |                | 3.4                             |               |                |  |
| TYRES                     | 315/80 R 22,5                   |               |                | 315/80 R 22,5                   |               |                |  |
| AIR COMPRESSOR            | 352 CC Single cylinder          |               |                | 352 CC Single cylinder          |               |                |  |