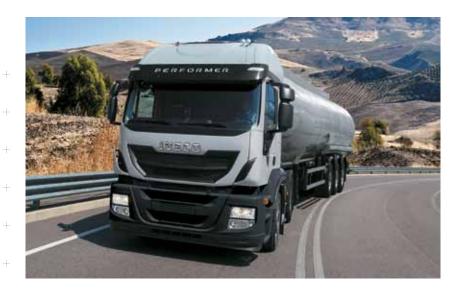

## YOUR ROADS NEED A TRUE PERFORMER

Featuring the all-new three-axle 6x4 version for enhanced traction and sustained performance in long distance haulage, the Performer truck series is ready to challenge any load as well any road, transport and weather condition. Because when the going gets tough, a Performer always delivers.