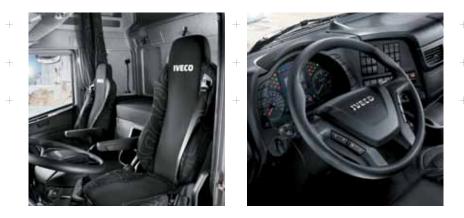

## PRODUCT ADVANTAGES.

- lacksquare Reliability: Cursor 13 engine with waste gate technology ------C
- **Power**: 420 horsepower with a maximum torque of 1900 Nm
- **Safety**: disk brakes with EBL system
- **Economy**: single reduction rear axle for high commercial speed and reduced fuel consumption
- **• Payload**: 2 inches Jost 5th wheel for up to 60 ton G.c.w.
- Comfort: spacious cab with bunk, low or high roof, air conditioning, external sun visors
- Sturdiness: high resistance steel chassis frame 7.7 mm thick with semielliptic suspensions
- Functionality: 315/80 R 22.5 mixed route tyres with manual or automated gearbox
- Aerodynamics: roof spoiler and side deflectors

## VERSIONS

New Iveco Performer is now available in 4x2 and 6x4 tractor versions, providing a perfect combination for any challenging on road mission, combining strength, reliability and maximum comfort to match all possible customer's requirements. Its on-road personality can be adapted according to specific transport applications and driver needs, from essential basic configurations to full content versions. The comfort on board can be increased with a large set of additional optionals. Space in the cab can be enlarged with the choice of the high roof version. Driveability can be adapted with mechanical or automated Eurotronic gearboxes.

| BASIC                                                                                               | FULL                                                                                                                                |                                      |  |  |  |  |
|-----------------------------------------------------------------------------------------------------|-------------------------------------------------------------------------------------------------------------------------------------|--------------------------------------|--|--|--|--|
| Tractor configuration complete<br>with all necessary features.<br><b>Practical and functional</b> . | Configuration with additional optionals included.<br>Available with both low or high roof.<br><b>Comfortable and all included</b> . |                                      |  |  |  |  |
| BASIC                                                                                               | PERFORMER LOW ROOF FULL                                                                                                             | HIGH ROOF FULL                       |  |  |  |  |
| 100 mm plate for fifth wheel                                                                        |                                                                                                                                     |                                      |  |  |  |  |
|                                                                                                     | Fifth wheel 2" H = 185mm                                                                                                            |                                      |  |  |  |  |
| 530 litres f                                                                                        | uel tank on 4X2 / 600 litres fuel                                                                                                   | tank on 6X4                          |  |  |  |  |
|                                                                                                     | Plastic front bumper                                                                                                                |                                      |  |  |  |  |
|                                                                                                     | Jost fifth wheel                                                                                                                    |                                      |  |  |  |  |
|                                                                                                     | 315/80R22,5 mixed route                                                                                                             |                                      |  |  |  |  |
|                                                                                                     | External sunvisor                                                                                                                   |                                      |  |  |  |  |
|                                                                                                     | 7+7 pin trailer plug                                                                                                                |                                      |  |  |  |  |
|                                                                                                     | Air conditioner                                                                                                                     |                                      |  |  |  |  |
| -                                                                                                   | Roof spoiler                                                                                                                        | Adjustable roof spoiler in color cab |  |  |  |  |
| -                                                                                                   | Heated electric mirror                                                                                                              |                                      |  |  |  |  |
| -                                                                                                   | Cab air suspension                                                                                                                  |                                      |  |  |  |  |
| -                                                                                                   | Radio bluetooth                                                                                                                     |                                      |  |  |  |  |
| -                                                                                                   | Additional head and fog lights                                                                                                      |                                      |  |  |  |  |