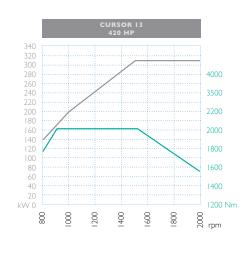

## PRODUCT ADVANTAGES.

- lacksquare Reliability: Cursor 13 engine with waste gate technology ------C
- **Power**: 420 horsepower with a maximum torque of 1900 Nm
- **Safety**: disk brakes with EBL system
- **Economy**: single reduction rear axle for high commercial speed and reduced fuel consumption
- **• Payload**: 2 inches Jost 5th wheel for up to 60 ton G.c.w.
- Comfort: spacious cab with bunk, low or high roof, air conditioning, external sun visors
- Sturdiness: high resistance steel chassis frame 7.7 mm thick with semielliptic suspensions
- Functionality: 315/80 R 22.5 mixed route tyres with manual or automated gearbox
- Aerodynamics: roof spoiler and side deflectors

| F | + | + | +  | + |
|---|---|---|----|---|
| - | + | + | +  | + |
| F | + | + | +  | + |
| - | + | + | +  | + |
| + | + | + | +  | + |
| F | + | + | +  | + |
| F | + | + | +3 | + |

TECHNICAL DATA

| MODELS                    | 4X2                             |               |                | <b>6X</b> 4                     |               |                |  |
|---------------------------|---------------------------------|---------------|----------------|---------------------------------|---------------|----------------|--|
| VERSION                   | BASIC                           | LOW ROOF FULL | HIGH ROOF FULL | BASIC                           | LOW ROOF FULL | HIGH ROOF FULL |  |
| DIMENSIONS (mm)           |                                 |               |                |                                 |               |                |  |
| (A) WHEELBASE             | 3800                            |               |                | 3200                            |               |                |  |
| (L) LENGHT                | 6286                            |               |                | 6844                            |               |                |  |
| (T) 5th W.HEIGHT UNLOADED | 1442                            |               |                | 1440                            |               |                |  |
| (T) 5th W.HEIGHT LOADED   | 1278                            |               |                | 1275                            |               |                |  |
| (H) OVERALL HEIGHT        | 3060                            | 3660          | 3640           | 3060                            | 3660          | 3640           |  |
| KERBWEIGHT (kg)           | 6970                            | 6970          | 7080           | 9301                            | 9306          | 9421           |  |
| ENGINE                    | FPT CURSOR I 3                  |               |                | FPT CURSOR 13                   |               |                |  |
| Cylinders N° / (I)        | 6in line. / 12.88               |               |                | 6in line. / 12.88               |               |                |  |
| MAX POWER (HP / kW)       | 420HP / 309KW                   |               |                | 420HP / 309KW                   |               |                |  |
| MAX TORQUE (Nm / kg.m)    | 1900Nm /194Kg.m                 |               |                | 1900Nm /194Kg.m                 |               |                |  |
| EMISSION LEVEL            | EURO 3                          |               |                | EURO 3                          |               |                |  |
| GEARBOXES                 | I 6 SPEEDS                      |               |                | 12-16 SPEEDS                    |               |                |  |
| MECHANICAL                | ZF 16 S 2220 TO                 |               |                | -                               |               |                |  |
| EUROTRONICS 12 SPEEDS     | -                               |               |                | ZF 12 AS 2330TO                 |               |                |  |
| EUROTRONICS 16 SPEEDS     | ZF 16 AS 2630 TO                |               |                | ZF 16 AS 2630 TO                |               |                |  |
| BRAKES                    | Front and rear disc / ABS + EBL |               |                | Front and rear disc / ABS + EBL |               |                |  |
| SUSPENSION                | Front and rear parabolic        |               |                | Front and rear parabolic        |               |                |  |
| FUEL TANK (I)             | 530                             |               |                | 600                             |               |                |  |
| BATTERIES                 | 2 × 12V. 170 Ah                 |               |                | 2 X 12V. 170 Ah                 |               |                |  |
| REAR AXLE RATIO           | 3.36                            |               |                | 3.4                             |               |                |  |
| TYRES                     | 315/80 R 22,5                   |               |                | 315/80 R 22,5                   |               |                |  |
| AIR COMPRESSOR            | 352 CC Single cylinder          |               |                | 352 CC Single cylinder          |               |                |  |