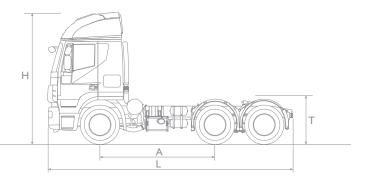

| F | + | + | +  | + |
|---|---|---|----|---|
| - | + | + | +  | + |
| F | + | + | +  | + |
| - | + | + | +  | + |
| + | + | + | +  | + |
| F | + | + | +  | + |
| F | + | + | +3 | + |

TECHNICAL DATA

| MODELS                    | 4X2                             |               |                | <b>6X</b> 4                     |               |                |  |
|---------------------------|---------------------------------|---------------|----------------|---------------------------------|---------------|----------------|--|
| VERSION                   | BASIC                           | LOW ROOF FULL | HIGH ROOF FULL | BASIC                           | LOW ROOF FULL | HIGH ROOF FULL |  |
| DIMENSIONS (mm)           |                                 |               |                |                                 |               |                |  |
| (A) WHEELBASE             | 3800                            |               |                | 3200                            |               |                |  |
| (L) LENGHT                | 6286                            |               |                | 6844                            |               |                |  |
| (T) 5th W.HEIGHT UNLOADED | 1442                            |               |                | 1440                            |               |                |  |
| (T) 5th W.HEIGHT LOADED   | 1278                            |               |                | 1275                            |               |                |  |
| (H) OVERALL HEIGHT        | 3060                            | 3660          | 3640           | 3060                            | 3660          | 3640           |  |
| KERBWEIGHT (kg)           | 6970                            | 6970          | 7080           | 9301                            | 9306          | 9421           |  |
| ENGINE                    | FPT CURSOR I 3                  |               |                | FPT CURSOR 13                   |               |                |  |
| Cylinders N° / (I)        | 6in line. / 12.88               |               |                | 6in line. / 12.88               |               |                |  |
| MAX POWER (HP / kW)       | 420HP / 309KW                   |               |                | 420HP / 309KW                   |               |                |  |
| MAX TORQUE (Nm / kg.m)    | 1900Nm /194Kg.m                 |               |                | 1900Nm /194Kg.m                 |               |                |  |
| EMISSION LEVEL            | EURO 3                          |               |                | EURO 3                          |               |                |  |
| GEARBOXES                 | I 6 SPEEDS                      |               |                | 12-16 SPEEDS                    |               |                |  |
| MECHANICAL                | ZF 16 S 2220 TO                 |               |                | -                               |               |                |  |
| EUROTRONICS 12 SPEEDS     | -                               |               |                | ZF 12 AS 2330TO                 |               |                |  |
| EUROTRONICS 16 SPEEDS     | ZF 16 AS 2630 TO                |               |                | ZF 16 AS 2630 TO                |               |                |  |
| BRAKES                    | Front and rear disc / ABS + EBL |               |                | Front and rear disc / ABS + EBL |               |                |  |
| SUSPENSION                | Front and rear parabolic        |               |                | Front and rear parabolic        |               |                |  |
| FUEL TANK (I)             | 530                             |               |                | 600                             |               |                |  |
| BATTERIES                 | 2 × 12V. 170 Ah                 |               |                | 2 X 12V. 170 Ah                 |               |                |  |
| REAR AXLE RATIO           | 3.36                            |               |                | 3.4                             |               |                |  |
| TYRES                     | 315/80 R 22,5                   |               |                | 315/80 R 22,5                   |               |                |  |
| AIR COMPRESSOR            | 352 CC Single cylinder          |               |                | 352 CC Single cylinder          |               |                |  |