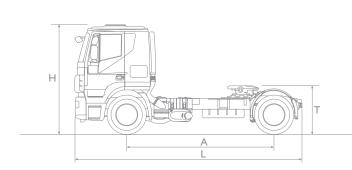

| F | + | + | +  | + |
|---|---|---|----|---|
| - | + | + | +  | + |
| F | + | + | +  | + |
| - | + | + | +  | + |
| + | + | + | +  | + |
| F | + | + | +  | + |
| F | + | + | +3 | + |

TECHNICAL DATA

| MODELS                    | 4X2                             |               |                | <b>6X</b> 4                     |               |                |  |
|---------------------------|---------------------------------|---------------|----------------|---------------------------------|---------------|----------------|--|
| VERSION                   | BASIC                           | LOW ROOF FULL | HIGH ROOF FULL | BASIC                           | LOW ROOF FULL | HIGH ROOF FULL |  |
| DIMENSIONS (mm)           |                                 |               |                |                                 |               |                |  |
| (A) WHEELBASE             | 3800                            |               |                | 3200                            |               |                |  |
| (L) LENGHT                | 6286                            |               |                | 6844                            |               |                |  |
| (T) 5th W.HEIGHT UNLOADED | 1442                            |               |                | 1440                            |               |                |  |
| (T) 5th W.HEIGHT LOADED   | 1278                            |               |                | 1275                            |               |                |  |
| (H) OVERALL HEIGHT        | 3060                            | 3660          | 3640           | 3060                            | 3660          | 3640           |  |
| KERBWEIGHT (kg)           | 6970                            | 6970          | 7080           | 9301                            | 9306          | 9421           |  |
| ENGINE                    | FPT CURSOR I 3                  |               |                | FPT CURSOR 13                   |               |                |  |
| Cylinders N° / (I)        | 6in line. / 12.88               |               |                | 6in line. / 12.88               |               |                |  |
| MAX POWER (HP / kW)       | 420HP / 309KW                   |               |                | 420HP / 309KW                   |               |                |  |
| MAX TORQUE (Nm / kg.m)    | 1900Nm /194Kg.m                 |               |                | 1900Nm /194Kg.m                 |               |                |  |
| EMISSION LEVEL            | EURO 3                          |               |                | EURO 3                          |               |                |  |
| GEARBOXES                 | I 6 SPEEDS                      |               |                | 12-16 SPEEDS                    |               |                |  |
| MECHANICAL                | ZF 16 S 2220 TO                 |               |                | -                               |               |                |  |
| EUROTRONICS 12 SPEEDS     | -                               |               |                | ZF 12 AS 2330TO                 |               |                |  |
| EUROTRONICS 16 SPEEDS     | ZF 16 AS 2630 TO                |               |                | ZF 16 AS 2630 TO                |               |                |  |
| BRAKES                    | Front and rear disc / ABS + EBL |               |                | Front and rear disc / ABS + EBL |               |                |  |
| SUSPENSION                | Front and rear parabolic        |               |                | Front and rear parabolic        |               |                |  |
| FUEL TANK (I)             | 530                             |               |                | 600                             |               |                |  |
| BATTERIES                 | 2 × 12V. 170 Ah                 |               |                | 2 X 12V. 170 Ah                 |               |                |  |
| REAR AXLE RATIO           | 3.36                            |               |                | 3.4                             |               |                |  |
| TYRES                     | 315/80 R 22,5                   |               |                | 315/80 R 22,5                   |               |                |  |
| AIR COMPRESSOR            | 352 CC Single cylinder          |               |                | 352 CC Single cylinder          |               |                |  |